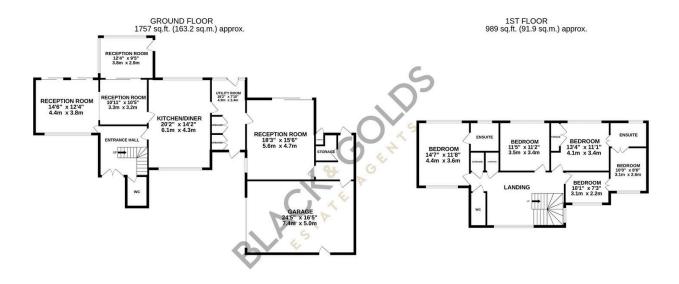

## **Key Features**

- · Large Cul De Sac Plot
- · Development Opportunity
- · Five Bedrooms
- · Double Garage
- · Private Rear Garden

- · Chain Free
- · Prime Location
- · Four Reception Room
- Off Road Parking for Several Cars
- · Viewings Highly Recommended

TOTAL FLOOR AREA: 2746 sq.ft. (255.1 sq.m.) approx

of doors, windows, rooms and any other items are approximate and no responsibility is taken for any enry of doors, windows, rooms and any other items are approximate and no responsibility is taken for any enry omission or mis-statement. This plan is for illustrative purposes only and should be used as such by any prospective purchaser. The services, systems and appliances shown have not been tested and no guarante as to their operability or efficiency can be given.